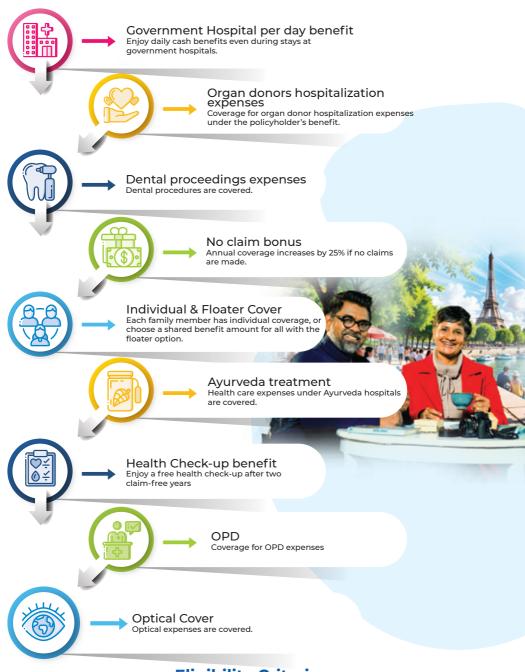

## With No Interruptions

LOLC LIFE ASSURANCE

Heath



#### Life Must Go On



### An opportunity you don't want to miss out!

Welcome to "LOLC Life Assurance Health Maxx"—your gateway to uninterrupted living. In a world where unexpected medical expenses can derail your future plans and financial goals, our health insurance policy offers you the peace of mind to live your life to the fullest. Designed with your well-being in mind, Health Maxx provides comprehensive coverage for individuals and families, ensuring that you are protected against unforeseen health-related costs. With a range of benefits and customizable options, Health Maxx is here to support you every step of the way, so you can focus on what truly matters—living your best life.







#### **Eligibility Criteria**

Minimum age at entry : 18 years Maximum age at entry : 65 years

# Policy Plans

INSURANCE

| PLAN 01 | Sri Lanka                                             | TOTAL<br>COVER | RS. 500,000     |
|---------|-------------------------------------------------------|----------------|-----------------|
| PLAN 02 | Sri Lanka                                             | TOTAL<br>COVER | RS. 750,000     |
| PLAN 03 | Sri Lanka                                             | TOTAL<br>COVER | RS. 1,000,000   |
| PLAN 04 | Sri Lanka, India, Singapore,<br>Malaysia and Thailand | TOTAL<br>COVER | RS. 1,000,000   |
| PLAN 05 | Sri Lanka                                             | TOTAL<br>COVER | RS. 1,500,000   |
| PLAN 06 | Sri Lanka, India, Singapore,<br>Malaysia and