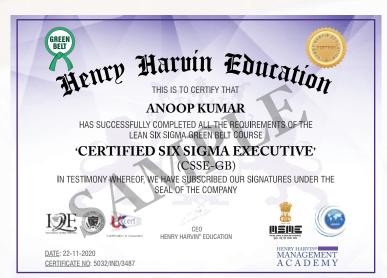

#### Registration

**Attend Training** 

**Clear the Assessment** 

3

Make registration for the Lean Six Sigma Green Belt Certification Course Attend classes of Certificate for the Lean Six Sigma Green Belt Certification Course to get credits to be eligible for the certification. View session recordings in LMS Clear the final assessment with minimum 50% passing marks to become eligible for the Lean Six Sigma Green Belt (CSSE-GB) certification **Get Certified** 

Δ

Post successful completion of the course, the learner will be rewarded with a CSSE-GB certification and use the same on social media channels to source appropriate internship, placement, and freelancing opportunities