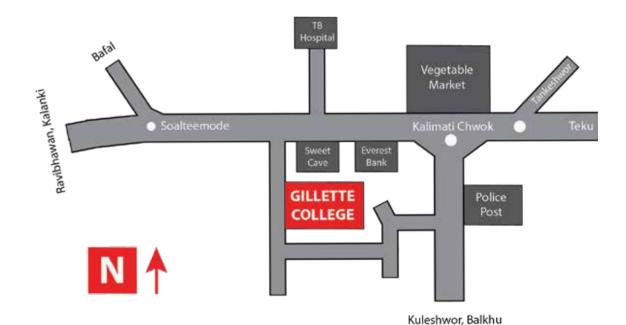

# PROSPECTUS

### **RULES FOR STUDENTS**

- 1. Students must arrive the college at least five minutes before class begins
- 2. Students are highly encouraged to behave nicely in a courteous language with all friends and staff of the college.
- 3. Students must attend internal exams and board exams.
- 4. 95% attendance of the students is a must.
- 5. Proper college prescribed uniform should be worn by the students during college hours everyday.
- 6. Students must participate in sports or co-curricular activities organized by the college.



# **Location Map**



### Address:

College Marg, Kalimati, KMC- 13, Kathmandu.

### Email:

gillette@wlink.com school2060@yahoo.com

### Phone: 014279521 014283036

9855023638



## **GILLETTE COLLEGE**

Strive & Struggle for excellence