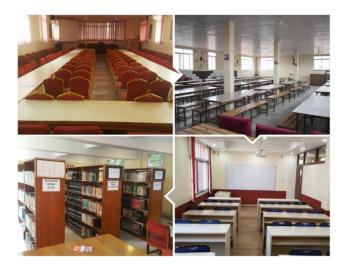

# **COMMUNICATION LAB**

This lab is to improve communication skills like Presentation, Public Speaking, Debate, etc., which will be facilitated on a weekly basis through Toast Master and Interactive Sessions.